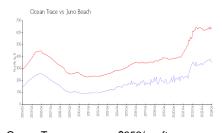

#### **Market Information**

Ocean Trace: \$352/sq. ft.
Juno Beach: \$642/sq. ft.

Juno Beach: \$642/sq. ft.
Palm Beach: \$475/sq. ft.