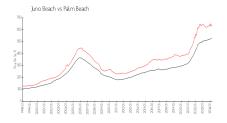

#### **Market Information**

Ocean Trace: \$352/sq. ft.
Juno Beach: \$642/sq. ft.

Juno Beach: \$642/sq. ft.
Palm Beach: \$475/sq. ft.