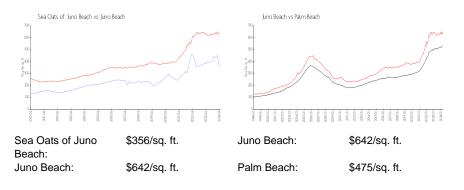

Dr, Juno Beach, FL, Palm Beach 33408

## **Building Information**

| Number of units:<br>Number of active listings for rent: | 70<br>0 |
|---------------------------------------------------------|---------|
| Number of active listings for sale:                     | 0       |
| Building inventory for sale:                            |         |
| Number of sales over the last 12 months:                | 6%%     |
| Number of sales over the last 6 months:                 | 3       |
| Number of sales over the last 3 months:                 | 1       |
|                                                         |         |

Sea Oats of Juno Beach Property Owners Association 800 Sea Oats Dr Juno Beach, FL 33408 (561) 624-2956



Built in 1988 - 70 units - 2 floors

### **Market Information**



### **Inventory for Sale**

Sea Oats of Juno Beach Juno Beach 0%%

Palm Beach

#### Avg. Time to Close Over Last 12 Months

| Sea Oats of Juno Beach | 74 days |
|------------------------|---------|
| Juno Beach             | 92 days |
| Palm Beach             | 56 days |