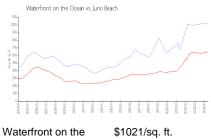

#### **Market Information**

\$1021/sq. ft.

\$651/sq. ft.

Juno Beach vs Palm Beach

Juno Beach: \$651/sq. ft.

Palm Beach: \$476/sq. ft.