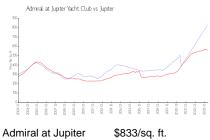

#### **Market Information**

\$833/sq. ft.

Yacht Club:

\$557/sq. ft. Jupiter:

Jupiter: \$557/sq. ft.

Palm Beach: \$475/sq. ft.