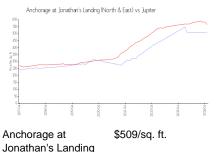

### **Market Information**

Jonathan's Landing

(North & East): Jupiter: \$566/sq. ft.

Jupiter vs Pal,m Beach 2000 C 20

Jupiter: \$566/sq. ft.

Palm Beach: \$476/sq. ft.