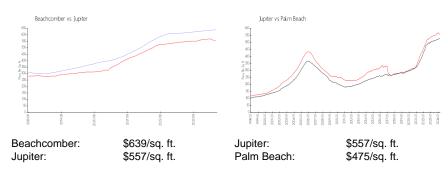

# **Beachcomber**

4161 S US Hwy 1, Jupiter, FL, Palm Beach 33477

## **Building Information**

Number of units: 56
Number of active listings for rent: 1
Number of active listings for sale: 4
Building inventory for sale: 7%
Number of sales over the last 12 months: 0
Number of sales over the last 6 months: 0
Number of sales over the last 3 months: 0

The Beachcomber Condominium Association Inc. c/o Sea Breeze Community Management Services, Inc. 4227 Northlake Boulevard Palm Beach Gardens, FL. 33410 Phone: Tel: (561) 626?0917 Fax: (561) 626?7143

http://www.seabreezecms.com



Built in 1984/1988 - 56 units - 3 floors

#### **Market Information**



## **Inventory for Sale**

| Beachcomber | 7% |
|-------------|----|
| Jupiter     | 3% |
| Palm Beach  | 3% |

## Avg. Time to Close Over Last 12 Months

Beachcomber9 daysJupiter65 daysPalm Beach56 days