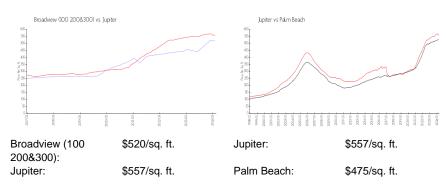

## **Inventory for Sale**

Broadview (100 200&300) Jupiter 0%%

Palm Beach

## Avg. Time to Close Over Last 12 Months

Broadview (100 200&300) 16 days Jupiter 65 days Palm Beach 56 days