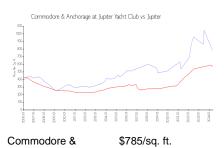

### **Market Information**

Commodore & Anchorage at Jupiter

Yacht Club:

Jupiter: \$566/sq. ft. Jupiter: \$566/sq. ft.

Jupiter vs Pal,m Beach

Palm Beach: \$476/sq. ft.