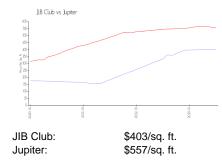

# JIB Club

50 Beach Rd, Jupiter, FL, Palm Beach 33469

### **Building Information**

Number of units: 20
Number of active listings for rent: 0
Number of active listings for sale: 0
Building inventory for sale:

Number of sales over the last 12 months: 2%% Number of sales over the last 6 months: 0 Number of sales over the last 3 months: 0

Condo the Jib Club 46 Beach Rd Jupiter, FL 33469 (561) 747-8315 (561) 746-4300



Built in 1981 - 20 units - 5 floors

#### **Market Information**





Jupiter: \$557/sq. ft. Palm Beach: \$475/sq. ft.

## **Inventory for Sale**

JIB Club Jupiter 0%%

Palm Beach

## Avg. Time to Close Over Last 12 Months

JIB Club 31 days Jupiter 65 days Palm Beach 56 days