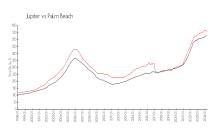

# JIB Club

50 Beach Rd, Jupiter, FL, Palm Beach 33469

### **Building Information**

Number of units: 20
Number of active listings for rent: 0
Number of active listings for sale: 0
Building inventory for sale:

Number of sales over the last 12 months: 2%% Number of sales over the last 6 months: 0 Number of sales over the last 3 months: 0

Condo the Jib Club 46 Beach Rd Jupiter, FL 33469 (561) 747-8315 (561) 746-4300



Built in 1981 - 20 units - 5 floors

#### **Market Information**





Jupiter: \$557/sq. ft. Palm Beach: \$475/sq. ft.

## **Inventory for Sale**

JIB Club Jupiter 0%%

Palm Beach

## Avg. Time to Close Over Last 12 Months

JIB Club 31 days Jupiter 65 days Palm Beach 56 days