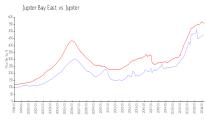

#### **Market Information**

Jupiter Bay East: \$476/sq. ft. \$557/sq. ft.

\$557/sq. ft. Jupiter: Palm Beach: \$475/sq. ft.