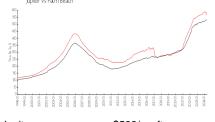

#### **Market Information**

Jupiter Bay West: \$482/sq. ft.
Jupiter: \$566/sq. ft.

Jupiter: \$566/sq. ft. Palm Beach: \$476/sq. ft.