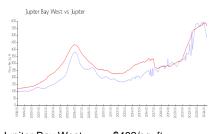

#### **Market Information**

Jupiter Bay West: \$482/sq. ft.
Jupiter: \$566/sq. ft.

Jupiter: \$566/sq. ft. Palm Beach: \$476/sq. ft.