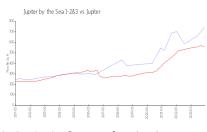

### **Market Information**

Jupiter by the Sea

\$741/sq. ft.

1-2&3:

Jupiter: \$557/sq. ft.

Jupiter: \$557/sq. ft.

Jupiter vs Pal,m Beach

Palm Beach: \$475/sq. ft.