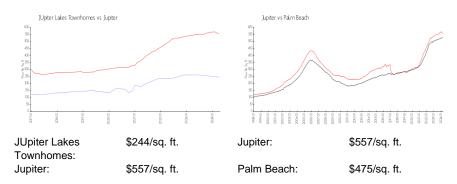

# **JUpiter Lakes Townhomes**

325 Jupiter Lakes Blvd, Jupiter, FL, Palm Beach 33458

### **Building Information**

Number of units:92Number of active listings for rent:0Number of active listings for sale:1Building inventory for sale:1%Number of sales over the last 12 months:7Number of sales over the last 6 months:2Number of sales over the last 3 months:0



Built in 1980 - 92 units - 1 floor

### **Market Information**



### **Inventory for Sale**

| JUpiter Lakes Townhomes | 1% |
|-------------------------|----|
| Jupiter                 | 3% |
| Palm Beach              | 3% |

## Avg. Time to Close Over Last 12 Months

| JUpiter Lakes Townhomes | 51 days |
|-------------------------|---------|
| Jupiter                 | 65 days |
| Palm Beach              | 56 days |