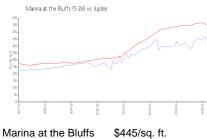

## **Market Information**

\$445/sq. ft.

(5-26):

Jupiter:

\$557/sq. ft.

Jupiter:

\$557/sq. ft.

Palm Beach:

\$475/sq. ft.