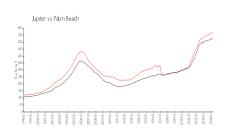

#### **Market Information**

Ocean Parks (A to O): \$278/sq. ft. Jupiter: \$557/sq. ft.

Jupiter: \$557/sq. ft. Palm Beach: \$475/sq. ft.