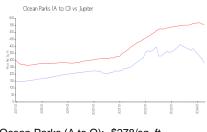

#### **Market Information**

Ocean Parks (A to O): \$278/sq. ft. Jupiter: \$557/sq. ft.

Jupiter: \$557/sq. ft. Palm Beach: \$475/sq. ft.