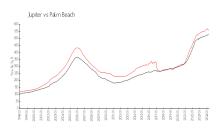

#### **Market Information**

Ocean Trail 1: \$629/sq. ft. Jupiter: \$557/sq. ft.

Jupiter: \$557/sq. ft. Palm Beach: \$475/sq. ft.