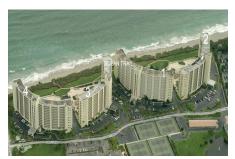

, Palm Beach 33477

### **Building Information**

Number of units: 138
Number of active listings for rent: 5
Number of active listings for sale: 4
Building inventory for sale: 2%
Number of sales over the last 12 months: 6
Number of sales over the last 6 months: 3
Number of sales over the last 3 months: 3

Ocean Trail Condominium Association 1 Inc 200 Ocean Trail Way # 200 Jupiter, FL33477 (561) 747-197

http://www.bristolmanagement.com/forms/oceantrail1%20at%20200%20bldg/oceantrail1

#### **Market Information**





Ocean Trail 1: \$629/sq. ft. Jupiter: \$557/sq. ft.

Jupiter: \$557/sq. ft. Palm Beach: \$475/sq. ft.

## **Inventory for Sale**

 Ocean Trail 1
 2%

 Jupiter
 3%

 Palm Beach
 3%

## Avg. Time to Close Over Last 12 Months

Ocean Trail 1133 daysJupiter66 daysPalm Beach56 days



Built in 1983 - 138 units - 14 floors