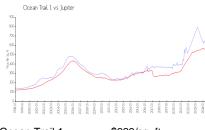

#### **Market Information**

Ocean Trail 1: \$629/sq. ft. Jupiter: \$557/sq. ft.

Jupiter: \$557/sq. ft. Palm Beach: \$475/sq. ft.