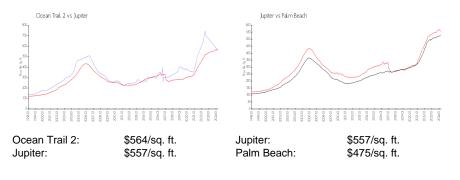

# Ocean Trail 2

100 Ocean Trail Wy, Jupiter, FL, Palm Beach 33477

### **Building Information**

| Number of units:                         | 138 |
|------------------------------------------|-----|
| Number of active listings for rent:      | 2   |
| Number of active listings for sale:      | 7   |
| Building inventory for sale:             | 5%  |
| Number of sales over the last 12 months: | 1   |
| Number of sales over the last 6 months:  | 0   |
| Number of sales over the last 3 months:  | 0   |

Ocean Trail Condominium Association 2 Inc 100 Ocean Trail Way Jupiter, FL33477 (561) 747-7407

## **Market Information**



## **Inventory for Sale**

| Ocean Trail 2 | 5% |
|---------------|----|
| Jupiter       | 3% |
| Palm Beach    | 3% |

### Avg. Time to Close Over Last 12 Months

| Ocean Trail 2 | 58 days |
|---------------|---------|
| Jupiter       | 65 days |
| Palm Beach    | 56 days |



Built in 1983 - 138 units - 14 floors