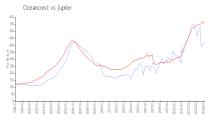

#### **Market Information**

Oceancrest: \$419 Jupiter: \$55

\$419/sq. ft. \$557/sq. ft. Jupiter: \$557/sq. ft.
Palm Beach: \$475/sq. ft.