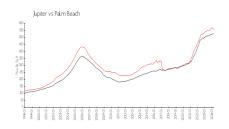

#### **Market Information**

Oceancrest: \$419 Jupiter: \$55

\$419/sq. ft. \$557/sq. ft. Jupiter: \$557/sq. ft.
Palm Beach: \$475/sq. ft.