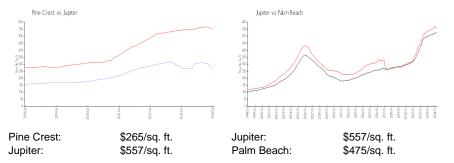

# **Pine Crest**

101 Pinecrest Cir, Jupiter, FL, Palm Beach 33458

## **Building Information**

| Number of units:                         | 180 |
|------------------------------------------|-----|
| Number of active listings for rent:      | 1   |
| Number of active listings for sale:      | 3   |
| Building inventory for sale:             | 1%  |
| Number of sales over the last 12 months: | 7   |
| Number of sales over the last 6 months:  | 4   |
| Number of sales over the last 3 months:  | 2   |
|                                          |     |



Built in 1987 - 180 units - 2 floors

#### **Market Information**



### Inventory for Sale

| Pine Crest | 1% |
|------------|----|
| Jupiter    | 3% |
| Palm Beach | 3% |

# Avg. Time to Close Over Last 12 Months

| Pine Crest | 50 days |
|------------|---------|
| Jupiter    | 65 days |
| Palm Beach | 56 days |