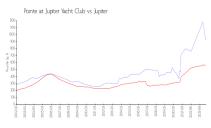

### **Market Information**

Pointe at Jupiter Yacht \$925/sq. ft.

Club:

Jupiter: \$557/sq. ft.

Jupiter: \$557/sq. ft.

Palm Beach: \$475/sq. ft.