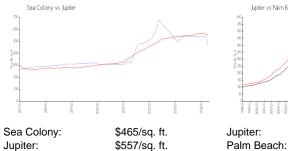

# **Sea Colony**

101-1909 Mainsail Cir, Jupiter, FL, Palm Beach 33477

# **Building Information**

Number of units: 171
Number of active listings for rent: 8
Number of active listings for sale: 3
Building inventory for sale: 1%
Number of sales over the last 12 months: 5
Number of sales over the last 6 months: 4
Number of sales over the last 3 months: 3

Sea Colony Community Association

Address: 1910 Mainsail Cir,

Jupiter, FL 33477 Phone: +1 561-743-5411

Built in 1989 - 171 units - 2 floors

### **Market Information**



Jupiter: \$557/sq. ft. Palm Beach: \$475/sq. ft.

# **Inventory for Sale**

| Sea Colony | 1% |
|------------|----|
| Jupiter    | 3% |
| Palm Beach | 3% |

# Avg. Time to Close Over Last 12 Months

Sea Colony 65 days Jupiter 65 days Palm Beach 56 days