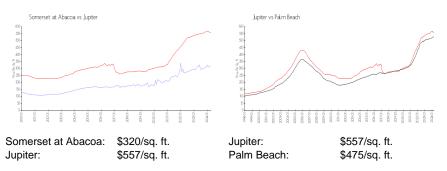

### Avg. Time to Close Over Last 12 Months

| Somerset at Abacoa | 44 days |
|--------------------|---------|
| Jupiter            | 66 days |
| Palm Beach         | 56 days |

Built in 2004 - 265 units - 3 floors