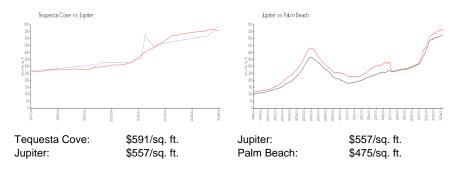

# **Tequesta Cove**

200 Waterway Rd, Jupiter, FL, Palm Beach 33469

## **Building Information**

| Number of units:                         | 24  |
|------------------------------------------|-----|
| Number of active listings for rent:      | 1   |
| Number of active listings for sale:      | 6   |
| Building inventory for sale:             | 25% |
| Number of sales over the last 12 months: | 3   |
| Number of sales over the last 6 months:  | 2   |
| Number of sales over the last 3 months:  | 1   |
|                                          |     |

Tequesta Cove Condominium Association, Inc 200 Waterway Road Jupiter, FL 33469 (561) 744-1493



Built in 1985 - 24 units - 3 floors

#### **Market Information**



### **Inventory for Sale**

| Tequesta Cove | 25% |
|---------------|-----|
| Jupiter       | 3%  |
| Palm Beach    | 3%  |

## Avg. Time to Close Over Last 12 Months

| Tequesta Cove | 53 days |
|---------------|---------|
| Jupiter       | 66 days |
| Palm Beach    | 56 days |