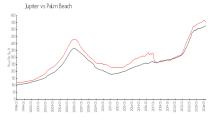

#### **Market Information**

Jupiter: \$557/sq. ft.

Jupiter: \$557/sq. ft. Palm Beach: \$475/sq. ft.