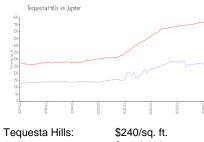

#### **Market Information**

Jupiter: \$557/sq. ft.

Jupiter: \$557/sq. ft. Palm Beach: \$475/sq. ft.