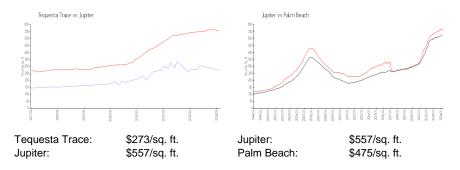

## **Inventory for Sale**

| Tequesta Trace | 5% |
|----------------|----|
| Jupiter        | 3% |
| Palm Beach     | 3% |

## Avg. Time to Close Over Last 12 Months

| Lequesta Frace | 67 days |
|----------------|---------|
| Jupiter        | 65 days |
| Palm Beach     | 56 days |