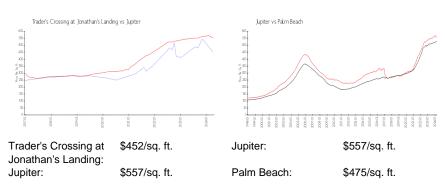

# **Trader's Crossing at Jonathan's Landing**

16695 Traders Xing N, Jupiter, FL, Palm Beach 33477

## **Building Information**

Number of units: 110
Number of active listings for rent: 2
Number of active listings for sale: 2
Building inventory for sale: 1%
Number of sales over the last 12 months: 9
Number of sales over the last 6 months: 3
Number of sales over the last 3 months: 3

Jonathan's Landing POA 3755 Barrow Island Road Jupiter, FL 33477 Property Management Coastal Community Association Mgmt 909 SE Central Parkway, Stuart, FL 34994 (772) 286-0030 https://jonathanslandingpoa.com/the-villages/traders-crossing



Built in 1988 - 110 units - 2 floors

## **Market Information**



## **Inventory for Sale**

| Trader's Crossing at Jonathan's Landing | 1% |
|-----------------------------------------|----|
| Jupiter                                 | 3% |
| Palm Beach                              | 3% |

## Avg. Time to Close Over Last 12 Months

| Trader's Crossing at Jonathan's Landing | 25 days |
|-----------------------------------------|---------|
| Jupiter                                 | 65 days |
| Palm Beach                              | 56 days |