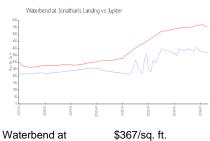

### **Market Information**

email: admin@jlpoa.come https://jonathanslandingpoa.com/

\$367/sq. ft. Jupiter:

\$557/sq. ft. Jupiter:

Jupiter vs Pal,m Beach | 1999| | 1999| | 1999| | 1999| | 1999| | 1999| | 1999| | 1999| | 1999| | 1999| | 1999| | 1999| | 1999| | 1999| | 1999| | 1999| | 1999| | 1999| | 1999| | 1999| | 1999| | 1999| | 1999| | 1999| | 1999| | 1999| | 1999| | 1999| | 1999| | 1999| | 1999| | 1999| | 1999| | 1999| | 1999| | 1999| | 1999| | 1999| | 1999| | 1999| | 1999| | 1999| | 1999| | 1999| | 1999| | 1999| | 1999| | 1999| | 1999| | 1999| | 1999| | 1999| | 1999| | 1999| | 1999| | 1999| | 1999| | 1999| | 1999| | 1999| | 1999| | 1999| | 1999| | 1999| | 1999| | 1999| | 1999| | 1999| | 1999| | 1999| | 1999| | 1999| | 1999| | 1999| | 1999| | 1999| | 1999| | 1999| | 1999| | 1999| | 1999| | 1999| | 1999| | 1999| | 1999| | 1999| | 1999| | 1999| | 1999| | 1999| | 1999| | 1999| | 1999| | 1999| | 1999| | 1999| | 1999| | 1999| | 1999| | 1999| | 1999| | 1999| | 1999| | 1999| | 1999| | 1999| | 1999| | 1999| | 1999| | 1999| | 1999| | 1999| | 1999| | 1999| | 1999| | 1999| | 1999| | 1999| | 1999| | 1999| | 1999| | 1999| | 1999| | 1999| | 1999| | 1999| | 1999| | 1999| | 1999| | 1999| | 1999| | 1999| | 1999| | 1999| | 1999| | 1999| | 1999| | 1999| | 1999| | 1999| | 1999| | 1999| | 1999| | 1999| | 1999| | 1999| | 1999| | 1999| | 1999| | 1999| | 1999| | 1999| | 1999| | 1999| | 1999| | 1999| | 1999| | 1999| | 1999| | 1999| | 1999| | 1999| | 1999| | 1999| | 1999| | 1999| | 1999| | 1999| | 1999| | 1999| | 1999| | 1999| | 1999| | 1999| | 1999| | 1999| | 1999| | 1999| | 1999| | 1999| | 1999| | 1999| | 1999| | 1999| | 1999| | 1999| | 1999| | 1999| | 1999| | 1999| | 1999| | 1999| | 1999| | 1999| | 1999| | 1999| | 1999| | 1999| | 1999| | 1999| | 1999| | 1999| | 1999| | 1999| | 1999| | 1999| | 1999| | 1999| | 1999| | 1999| | 1999| | 1999| | 1999| | 1999| | 1999| | 1999| | 1999| | 1999| | 1999| | 1999| | 1999| | 1999| | 1999| | 1999| | 1999| | 1999| | 1999| | 1999| | 1999| | 1999| | 1999| | 1999| | 1999| | 1999| | 1999| | 1999| | 1999| | 1999| | 1999| | 1999| | 1999| | 1999| | 1999| | 1999| | 1999| | 1999| | 1999| | 1999| | 1999| | 1999| | 1999| | 1999| | 1999| | 1999| | 1999| | 1999

\$557/sq. ft.

Palm Beach: \$475/sq. ft.