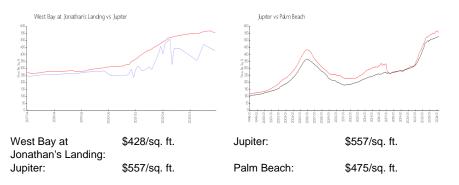

# West Bay at Jonathan's Landing

3911-3971 Schooner Pointe Dr, Jupiter, FL, Palm Beach 33477

## **Building Information**

| Number of units:                         | 130 |
|------------------------------------------|-----|
| Number of active listings for rent:      | 1   |
| Number of active listings for sale:      | 4   |
| Building inventory for sale:             | 3%  |
| Number of sales over the last 12 months: | 8   |
| Number of sales over the last 6 months:  | 5   |
| Number of sales over the last 3 months:  | 5   |

Jonathan's Landing POA 3755 Barrow Island Road Jupiter, FL 33477 Office Phone: 561-743-2032 Fax: 561-743-2062 Email: admin@jlpoa.com https://jonathanslandingpoa.com/the-villages/west-bay

Built in 1989/1995 - 130 units - 2 floors

### **Market Information**



#### **Inventory for Sale**

| West Bay at Jonathan's Landing | 3% |
|--------------------------------|----|
| Jupiter                        | 3% |
| Palm Beach                     | 3% |

## Avg. Time to Close Over Last 12 Months

| West Bay at Jonathan's Landing | 55 days |
|--------------------------------|---------|
| Jupiter                        | 65 days |
| Palm Beach                     | 56 days |