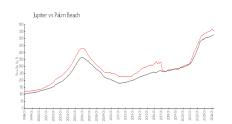

### **Market Information**

Winward @ Jonathan's \$528/sq. ft.

Landing: Jupiter:

Jupiter: \$557/sq. ft.

Palm Beach: \$475/sq. ft.