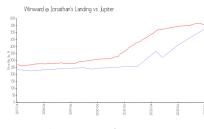

### **Market Information**

Winward @ Jonathan's \$528/sq. ft.

Landing: Jupiter:

Jupiter: \$557/sq. ft.

Palm Beach: \$475/sq. ft.