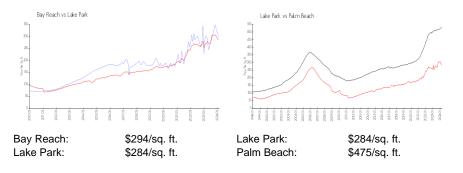

# **Market Information**

# Inventory for Sale

| Bay Reach  | 3% |
|------------|----|
| Lake Park  | 5% |
| Palm Beach | 3% |

# Avg. Time to Close Over Last 12 Months

| Bay Reach  | 48 days |
|------------|---------|
| Lake Park  | 47 days |
| Palm Beach | 56 days |