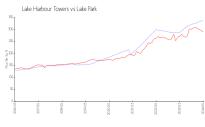

#### **Market Information**

Lake Harbour Towers: \$337/sq. ft. Lake Park: \$289/sq. ft.

Lake Park: \$289/sq. ft. Palm Beach: \$476/sq. ft.