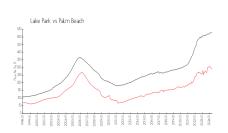

#### **Market Information**

Lake Harbour Towers: \$337/sq. ft. Lake Park: \$289/sq. ft.

Lake Park: \$289/sq. ft. Palm Beach: \$476/sq. ft.