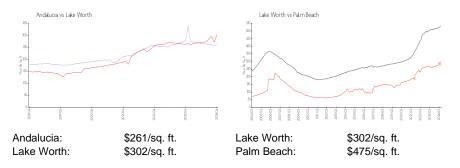

# Andalucia

8947-9112 Kingsmoor Wy, Lake Worth, FL, Palm Beach 33467

## **Building Information**

| Number of units:                         | 60 |
|------------------------------------------|----|
| Number of active listings for rent:      | 0  |
| Number of active listings for sale:      | 2  |
| Building inventory for sale:             | 3% |
| Number of sales over the last 12 months: | 4  |
| Number of sales over the last 6 months:  | 2  |
| Number of sales over the last 3 months:  | 2  |
|                                          |    |



Built in 2018 - 60 units - 2 floors

#### **Market Information**



## Inventory for Sale

| Andalucia  | 3% |
|------------|----|
| Lake Worth | 4% |
| Palm Beach | 3% |

## Avg. Time to Close Over Last 12 Months

| Andalucia  | 26 days |
|------------|---------|
| Lake Worth | 44 days |
| Palm Beach | 56 days |