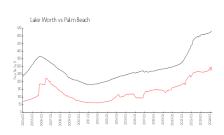

### **Market Information**

Enclave at Crown Park:\$184/sq. ft. Lake Worth: \$302/sq. ft.

Lake Worth: \$302/sq. ft.
Palm Beach: \$475/sq. ft.