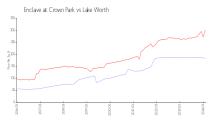

### **Market Information**

Enclave at Crown Park:\$184/sq. ft. Lake Worth: \$302/sq. ft.

Lake Worth: \$302/sq. ft.
Palm Beach: \$475/sq. ft.