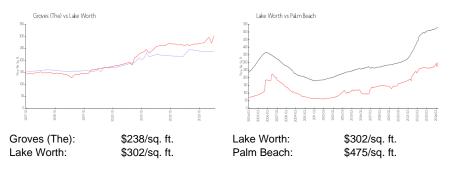

# Groves (The)

4637-4664 Silver Saw Ln, Lake Worth, FL, Palm Beach 33463

## **Building Information**

| Number of units:<br>Number of active listings for rent: | 63<br>2     |
|---------------------------------------------------------|-------------|
| Number of active listings for sale:                     | 0           |
| Building inventory for sale:                            |             |
| Number of sales over the last 12 months:                | <b>Ø</b> %% |
| Number of sales over the last 6 months:                 | 1           |
| Number of sales over the last 3 months:                 | 0           |



Built in 2018 - 63 units - 2 floors

#### **Market Information**



## Inventory for Sale

Groves (The) Lake Worth 0%%

Palm Beach

## Avg. Time to Close Over Last 12 Months

| Groves (The) | 10 days |
|--------------|---------|
| Lake Worth   | 45 days |
| Palm Beach   | 56 days |