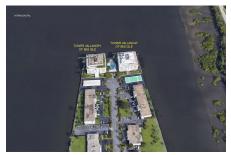

# **Tower Vallandry of Ibis Isle**

2150 Ibis Isle Rd, Lake Worth, FL, Palm Beach 33480

Tower Vallandry of Ibis Isle Address: 2150 Ibis Isle Rd, Palm Beach, FL 33480 Phone: +1 561-582-2418

Built in 1969 - 22 units - 6 floors