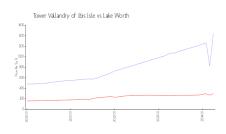

#### **Market Information**

Tower Vallandry of Ibis \$1439/sq. ft.

Isle:

Lake Worth: \$302/sq. ft.

Lake Worth: \$302/sq. ft.

Palm Beach: \$475/sq. ft.