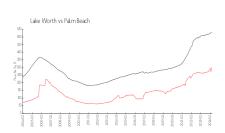

#### **Market Information**

Tower Vallandry of Ibis \$1439/sq. ft.

Isle:

Lake Worth: \$302/sq. ft.

Lake Worth: \$302/sq. ft.

Palm Beach: \$475/sq. ft.