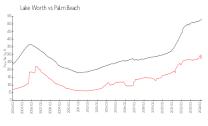

#### **Market Information**

Waterville: \$250/sq. ft. Lake Worth: \$302/sq. ft.

Lake Worth: \$302/sq. ft.
Palm Beach: \$475/sq. ft.