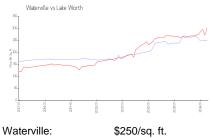

#### **Market Information**

Waterville: \$250/sq. ft. Lake Worth: \$302/sq. ft.

Lake Worth: \$302/sq. ft.
Palm Beach: \$475/sq. ft.