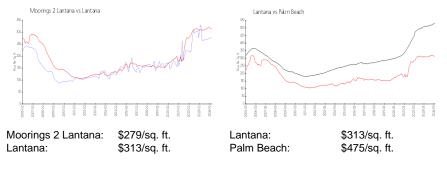

# **Moorings 2 Lantana**

804 E Windward Wy, Lantana, FL, Palm Beach 33462

### **Building Information**

| Number of units:                         | 164 |
|------------------------------------------|-----|
| Number of active listings for rent:      | 2   |
| Number of active listings for sale:      | 8   |
| Building inventory for sale:             | 4%  |
| Number of sales over the last 12 months: | 4   |
| Number of sales over the last 6 months:  | 2   |
| Number of sales over the last 3 months:  | 1   |

The Moorings At Lantana 206 Moorings Dr Lantana, FL 33462 (561) 585-5527



Built in 2006 - 164 units - 7 floors

### **Market Information**



### **Inventory for Sale**

| Moorings 2 Lantana | 4% |
|--------------------|----|
| Lantana            | 6% |
| Palm Beach         | 3% |

## Avg. Time to Close Over Last 12 Months

| Moorings 2 Lantana | 69 days |
|--------------------|---------|
| Lantana            | 53 days |
| Palm Beach         | 56 days |