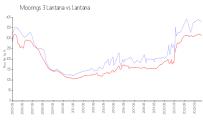

### **Market Information**

Moorings 3 Lantana: \$378/sq. ft. Lantana: \$313/sq. ft.

Lantana: \$313/sq. ft. Palm Beach: \$475/sq. ft.