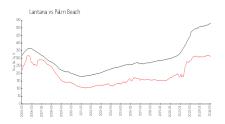

### **Market Information**

Moorings 3 Lantana: \$378/sq. ft. Lantana: \$313/sq. ft.

Lantana: \$313/sq. ft. Palm Beach: \$475/sq. ft.