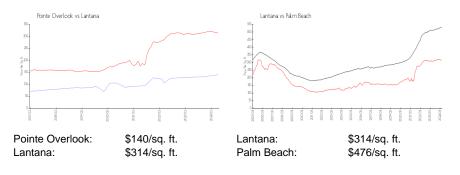

# **Pointe Overlook**

7208-7407 E Oakridge Cir, Lantana, FL, Palm Beach 33462

## **Building Information**

| Number of units:                         | 148 |
|------------------------------------------|-----|
| Number of active listings for rent:      | 0   |
| Number of active listings for sale:      | 2   |
| Building inventory for sale:             | 1%  |
| Number of sales over the last 12 months: | 3   |
| Number of sales over the last 6 months:  | 1   |
| Number of sales over the last 3 months:  | 1   |
|                                          |     |

Pointe Overlook Condo Association Inc 7275 East Oakridge Circle Lantana, FL 33462 (561) 586-0477



Built in 1974 - 148 units - 1 floor

## **Market Information**



## Inventory for Sale

| 1% |
|----|
| 6% |
| 3% |
|    |

## Avg. Time to Close Over Last 12 Months

| Pointe Overlook | 47 days |
|-----------------|---------|
| Lantana         | 57 days |
| Palm Beach      | 57 days |