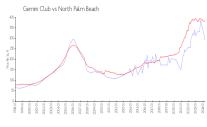

### **Market Information**

Gemini Club: \$291/sq. ft. North Palm Beach: \$385/sq. ft. North Palm Beach: \$385/sq. ft. Palm Beach: \$475/sq. ft.