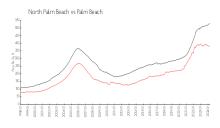

### **Market Information**

Gemini Club: \$291/sq. ft. North Palm Beach: \$385/sq. ft. North Palm Beach: \$385/sq. ft. Palm Beach: \$475/sq. ft.