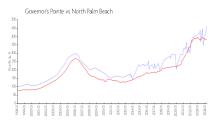

### **Market Information**

Governor's Pointe: \$462/sq. ft.
North Palm Beach: \$385/sq. ft.

North Palm Beach: \$385/sq. ft. Palm Beach: \$475/sq. ft.