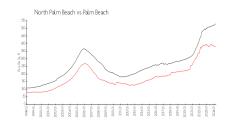

### **Market Information**

Governor's Pointe: \$462/sq. ft.
North Palm Beach: \$385/sq. ft.

North Palm Beach: \$385/sq. ft. Palm Beach: \$475/sq. ft.