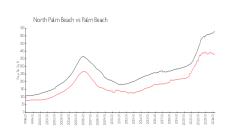

#### **Market Information**

Old Port Cove Lake \$431/sq. ft. Point Tower:

North Palm Beach:

\$385/sq. ft.

North Palm Beach: \$385/sq. ft.

Palm Beach: \$475/sq. ft.