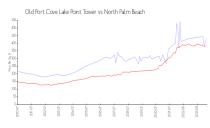

#### **Market Information**

Old Port Cove Lake \$431/sq. ft. Point Tower:

North Palm Beach:

\$385/sq. ft.

North Palm Beach: \$385/sq. ft.

Palm Beach: \$475/sq. ft.