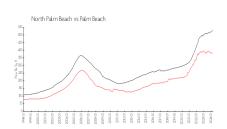

#### **Market Information**

Old Port Cove Tower 1 \$265/sq. ft.

(A & B):

North Palm Beach: \$385/sq. ft.

North Palm Beach: \$385/sq. ft.

Palm Beach: \$475/sq. ft.