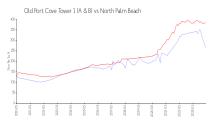

#### **Market Information**

Old Port Cove Tower 1 \$265/sq. ft.

(A & B):

North Palm Beach: \$385/sq. ft.

North Palm Beach: \$385/sq. ft.

Palm Beach: \$475/sq. ft.