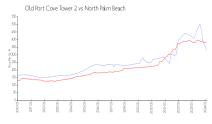

### **Market Information**

Old Port Cove Tower 2:\$332/sq. ft. North Palm Beach: \$385/sq. ft. North Palm Beach: \$385/sq. ft. Palm Beach: \$475/sq. ft.