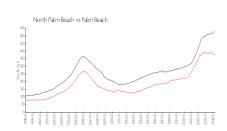

#### **Market Information**

Old Port Cove Tower \$388/sq. ft.

West:

North Palm Beach: \$385/sq. ft.

North Palm Beach: \$385/sq. ft.

Palm Beach: \$475/sq. ft.