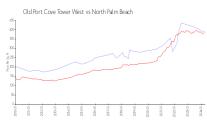

#### **Market Information**

Old Port Cove Tower \$388/sq. ft.

West:

North Palm Beach: \$385/sq. ft.

North Palm Beach: \$385/sq. ft.

Palm Beach: \$475/sq. ft.