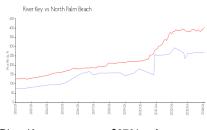

#### **Market Information**

River Key: \$270/sq. ft. North Palm Beach: \$405/sq. ft.

North Palm Beach: \$405/sq. ft. Palm Beach: \$476/sq. ft.