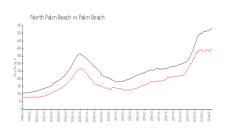

#### **Market Information**

River Key: \$270/sq. ft. North Palm Beach: \$405/sq. ft.

North Palm Beach: \$405/sq. ft. Palm Beach: \$476/sq. ft.