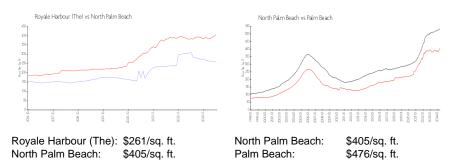

# Royale Harbour (The)

382 Golfview Rd, North Palm Beach, FL, Palm Beach 33408

#### **Building Information**

| Number of units:                         | 84          |
|------------------------------------------|-------------|
| Number of active listings for rent:      | 0           |
| Number of active listings for sale:      | 0           |
| Building inventory for sale:             |             |
| Number of sales over the last 12 months: | <b>0</b> %% |
| Number of sales over the last 6 months:  | 1           |
| Number of sales over the last 3 months:  | 1           |
|                                          |             |

Royale Harbour Condo Address: 392 Golfview Rd, North Palm Beach



Built in 1972 - 85 units - 2 floors

## **Market Information**



## **Inventory for Sale**

Royale Harbour (The) North Palm Beach 0%%

Palm Beach

#### Avg. Time to Close Over Last 12 Months

| Royale Harbour (The) | 84 days |
|----------------------|---------|
| North Palm Beach     | 67 days |
| Palm Beach           | 57 days |