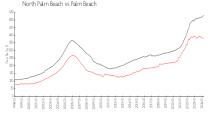

### **Market Information**

Shutters (The): \$268/sq. ft.
North Palm Beach: \$385/sq. ft.

North Palm Beach: \$385/sq. ft. Palm Beach: \$475/sq. ft.