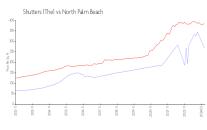

### **Market Information**

Shutters (The): \$268/sq. ft.
North Palm Beach: \$385/sq. ft.

North Palm Beach: \$385/sq. ft. Palm Beach: \$475/sq. ft.