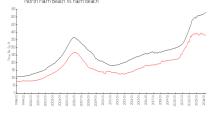

### **Market Information**

Southwind Circle: \$180/sq. ft.
North Palm Beach: \$385/sq. ft.

North Palm Beach: \$385/sq. ft. Palm Beach: \$475/sq. ft.