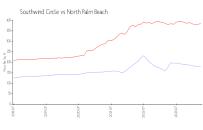

### **Market Information**

Southwind Circle: \$180/sq. ft.
North Palm Beach: \$385/sq. ft.

North Palm Beach: \$385/sq. ft. Palm Beach: \$475/sq. ft.