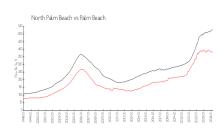

### **Market Information**

Southwind Landings: \$344/sq. ft. North Palm Beach: \$385/sq. ft.

North Palm Beach: \$385/sq. ft. Palm Beach: \$475/sq. ft.