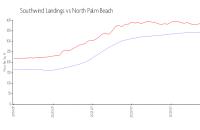

### **Market Information**

Southwind Landings: \$344/sq. ft. North Palm Beach: \$385/sq. ft.

North Palm Beach: \$385/sq. ft. Palm Beach: \$475/sq. ft.